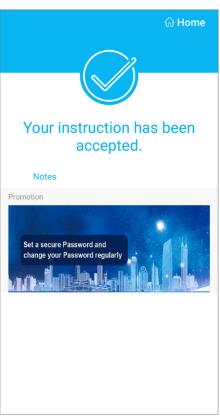

|                                             | ි Home                                     |
|---------------------------------------------|--------------------------------------------|
| (                                           |                                            |
|                                             |                                            |
|                                             | uction has been<br>ccepted.                |
| Time Deposit<br>Account                     | Time Deposit Account<br>000000000001234567 |
| From Account                                | HKD Savings<br>000012345678                |
| Deposit Amount                              | HKD10,000.00                               |
| Tenor                                       | 1 Week                                     |
| Deposit Date                                | 2020/03/19                                 |
| Maturity<br>Instruction*                    | Do not Renew                               |
| Bank serial<br>number                       | 10055960                                   |
| Transfer the<br>total balance (P<br>+ I) to | HKD Savings<br>000012345678                |