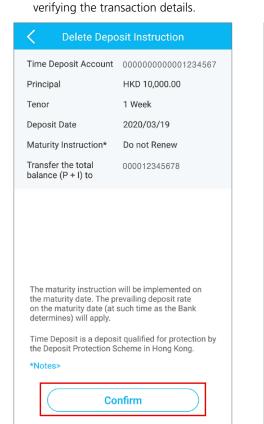

# **4** Tap "Confirm" after verifying the transaction details.

| Account Details                                                                                      |                |  |
|------------------------------------------------------------------------------------------------------|----------------|--|
| Reference No.                                                                                        | 10055960       |  |
| Principal                                                                                            | HKD 10000.00   |  |
| Tenor                                                                                                | 1 Week         |  |
| Deposit Date                                                                                         | 2020/03/19     |  |
| Maturity Instruction*                                                                                | Do not Renew   |  |
| Edit Deposit                                                                                         | Delete Deposit |  |
| Instruction                                                                                          | Instruction    |  |
| Time Deposit is a deposit qualified for protection by<br>the Deposit Protection Scheme in Hong Kong. |                |  |